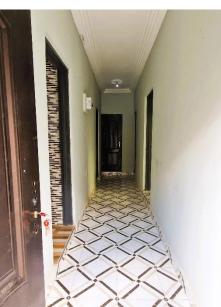

# House Details

- 1 comfortable living room
- 3 bedrooms ensuite (shower, toilet & sink)
- 1 separate guest restroom (toilet & sink)
- 1 kitchen with separate storageroom
- 1 porch with premium frontdoor and locks
- Plot is fenched with a block wall and iron rolling gate. In front of the house is parking space.
- Electricity and water is connected to the grid. A polytank is placed on the rooftop as backup.
- All rooms have electricity and tv connection and wires to possibly place an airco unit.
- All windows have mosquitoes windowscreens
- and iron window security bars.
- Premium ceiling in rooms