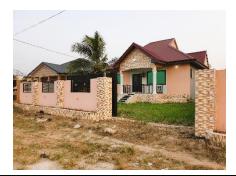

# For sale: 3 bedroom ensuite house | Kasoa Papaase

| House : | 1 | .20m2* |
|---------|---|--------|
|---------|---|--------|

Plot land : 345m2\*

Price : \$ 45,000.00 (dollar)

Amenities: Electricity and water is connected to the<br/>grid, garden with plants and lights, polytank as backup.\*actual sizes can have variations from the norm.

## **Property details**

- Available : per direct move in ready
- Year built : 2023, house is brand new.
- Property type: Residential house
- Fence type : Block wall & metal gate
- House : 120 m2\*
- Plot land : 345 m2\*
- Lease land : 49 year lease documented
- Registered land (full completed registration)

# House Details

- 1 comfortable living room
- 3 bedrooms ensuite (shower, toilet & sink)
- 1 separate guest restroom (toilet & sink)
- 1 kitchen with separate storageroom
- 1 porch with premium frontdoor and locks
- Plot is fenched with a block wall and iron rolling gate. In front of the house is parking space.
- Electricity and water is connected to the grid. A polytank is placed on the rooftop as backup.
- All rooms have electricity and tv connection and wires to possibly place an airco unit.
- All windows have mosquitoes windowscreens
- and iron window security bars.
- Premium ceiling in rooms