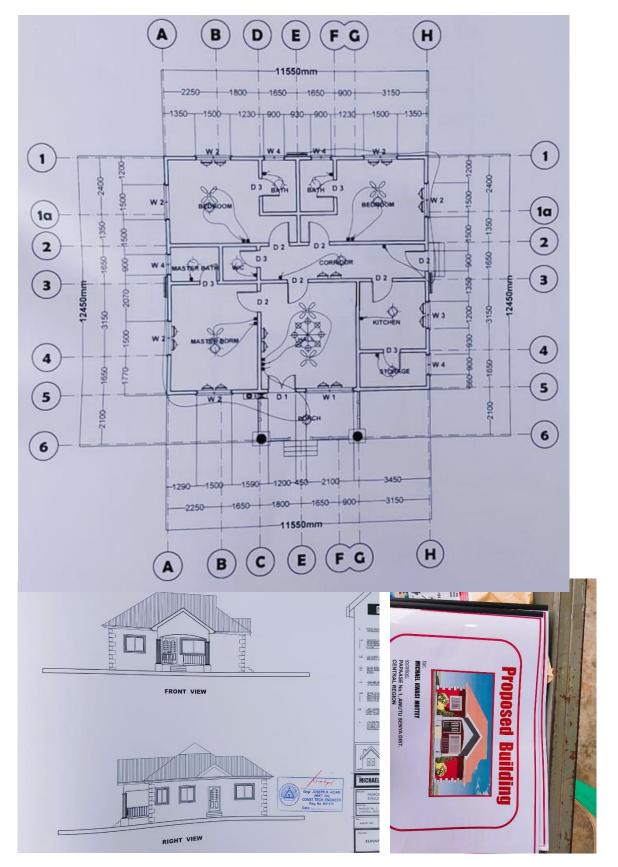

of the house is parking space.
- Electricity and water is connected to the grid. A polytank is placed on the rooftop as backup.
- All rooms have electricity and tv connection and wires to possibly place an airco unit.
- All windows have mosquitoes windowscreens
- and iron window security bars.
- Premium ceiling in rooms



# MATT25 Investments Limited 8 Bananastreet East Legon, Accra 0552 816 910 | 0277 326 488 info@matt25investments.com www.matt25investments.com















## MATT25 Investments Limited 8 Bananastreet East Legon, Accra 0552 816 910 | 0277 326 488 info@matt25investments.com

www.matt25investments.com













# MATT25 Investments Limited 8 Bananastreet East Legon, Accra 0552 816 910 | 0277 326 488 info@matt25investments.com www.matt25investments.com

## Floorplan