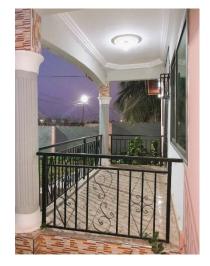

## **Additional Photos**

# House Details

- 1 comfortable living room
- 3 bedrooms ensuite (shower, toilet & sink)
- 1 separate guest restroom (toilet & sink)
- 1 kitchen with separate storageroom
- 1 porch with premium frontdoor and locks
- Plot is fenched with a block wall and iron rolling gate. In front of the house is parking space.
- Electricity and water is connected to the grid. A polytank is placed on the rooftop as backup.
- All rooms have electricity and tv connection and wires to possibly place an airco unit.
- All windows have mosquitoes windowscreens
- and iron window security bars.
- Premium ceiling in rooms