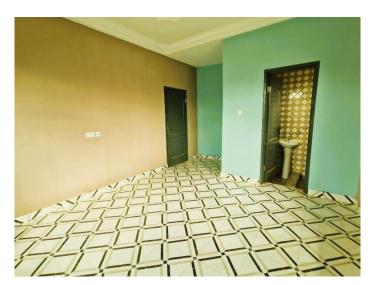

# House Details

- 1 comfortable living room
- 3 bedrooms ensuite (shower, toilet & sink)
- 1 separate guest restroom (toilet & sink)
- 1 kitchen with separate storageroom
- 1 porch with premium frontdoor and locks
- Plot is fenched with a block wall and iron rolling gate. In front of the house is parking space.
- Electricity and water is connected to the grid. A polytank is placed on the rooftop as backup.
- All rooms have electricity and tv connection and wires to possibly place an airco unit.
- All windows have mosquitoes windowscreens
- and iron window security bars.
- Premium ceiling in rooms