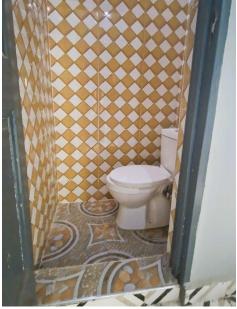

# House Details

- 1 comfortable living room
- 3 bedrooms ensuite (shower, toilet & sink)
- 1 separate guest restroom (toilet & sink)
- 1 kitchen with separate storageroom
- 1 porch with premium frontdoor and locks
- Plot is fenched with a block wall and iron rolling gate. In front of the house is parking space.
- Electricity and water is connected to the grid. A polytank is placed on the rooftop as backup.
- All rooms have electricity and tv connection and wires to possibly place an airco unit.
- All windows have mosquitoes windowscreens
- and iron window security bars.
- Premium ceiling in rooms