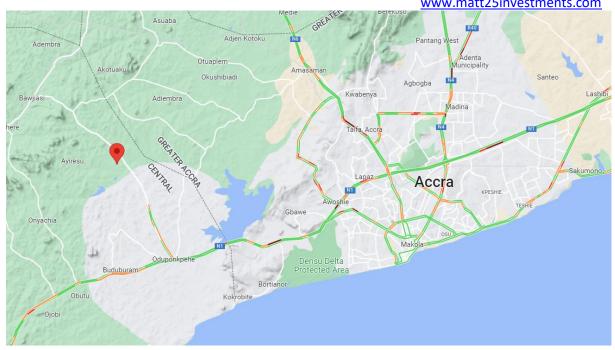

## Location

- City: Kasoa Papase, off the Bawjiase road
- 950m from main road (Kasoa New Market

Road), 21 km from Accra's West Hills Mall.

- Google Maps link House 1
- <u>Google Maps link House 2</u>