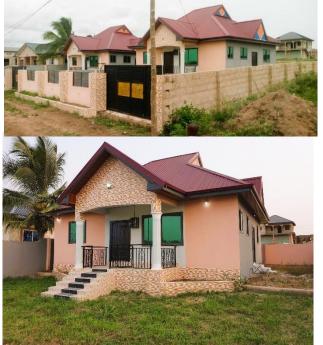

# For sale: 3 bedroom ensuite house | Kasoa Papaase

| House : | 1 | .20m2* |
|---------|---|--------|
|---------|---|--------|

Plot land : 345m2\*

Price : \$ 45,000.00 (dollar)

Amenities: Electricity and water is connected to the<br/>grid, garden with plants and lights, polytank as backup.\*actual sizes can have variations from the norm.

## **Property details**

- Available : per direct move in ready
- Year built : 2023, house is brand new.
- Property type: Residential house
- Fence type : Block wall & metal gate
- House : 120 m2\*
- Plot land : 345 m2\*
- Lease land : 49 year lease documented
- Registered land (full completed registration)

## Location

- City: Kasoa Papase, off the Bawjiase road
- 950m from main road (Kasoa New Market

Road), 21 km from Accra's West Hills Mall.

- Google Maps link House 1
- <u>Google Maps link House 2</u>

# House Details

- 1 comfortable living room
- 3 bedrooms ensuite (shower, toilet & sink)
- 1 separate guest restroom (toilet & sink)
- 1 kitchen with separate storageroom
- 1 porch with premium frontdoor and locks
- Plot is fenched with a block wall and iron rolling gate. In front of the house is parking space.
- Electricity and water is connected to the grid. A polytank is placed on the rooftop as backup.
- All rooms have electricity and tv connection and wires to possibly place an airco unit.
- All windows have mosquitoes windowscreens
- and iron window security bars.
- Premium ceiling in rooms