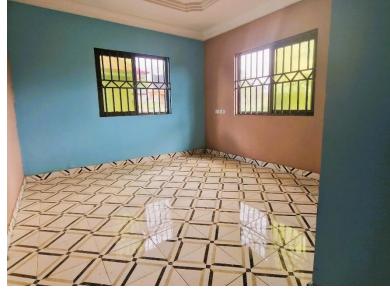

## **Additional Photos**

# House Details

- 1 comfortable living room
- 3 bedrooms ensuite (shower, toilet & sink)
- 1 separate guest restroom (toilet & sink)
- 1 kitchen with separate storageroom
- 1 porch with premium frontdoor and locks
- Plot is fenched with a block wall and iron rolling gate. In front of the house is parking space.
- Electricity and water is connected to the grid. A polytank is placed on the rooftop as backup.
- All rooms have electricity and tv connection and wires to possibly place an airco unit.
- All windows have mosquitoes windowscreens
- and iron window security bars.
- Premium ceiling in rooms