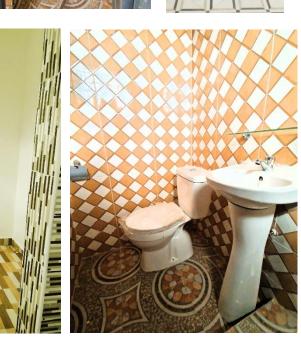

# House Details

- 1 comfortable living room
- 3 bedrooms ensuite (shower, toilet & sink)
- 1 separate guest restroom (toilet & sink)
- 1 kitchen with separate storageroom
- 1 porch with premium frontdoor and locks
- Plot is fenched with a block wall and iron rolling gate. In front of the house is parking space.
- Electricity and water is connected to the grid. A polytank is placed on the rooftop as backup.
- All rooms have electricity and tv connection and wires to possibly place an airco unit.
- All windows have mosquitoes windowscreens
- and iron window security bars.
- Premium ceiling in rooms