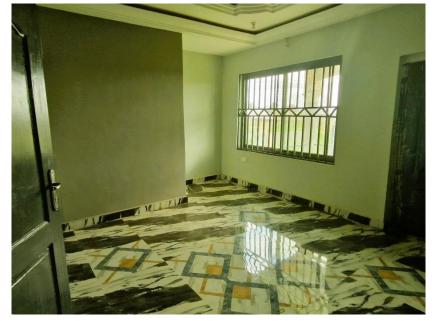

# House Details

- 1 comfortable living room
- 3 bedrooms ensuite (shower, toilet & sink)
- 1 separate guest restroom (toilet & sink)
- 1 kitchen with separate storageroom
- 1 porch with premium frontdoor and locks
- Plot is fenched with a block wall and iron rolling gate. In front of the house is parking space.
- Electricity and water is connected to the grid. A polytank is placed on the rooftop as backup.
- All rooms have electricity and tv connection and wires to possibly place an airco unit.
- All windows have mosquitoes windowscreens
- and iron window security bars.
- Premium ceiling in rooms