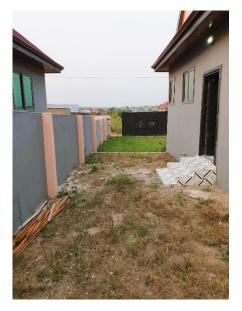

## **Property details**

- Available : per direct move in ready
- Year built : 2023, house is brand new.
- Property type: Residential house
- Fence type : Block wall & metal gate
- House : 120 m2\*
- Plot land : 345 m2\*
- Lease land : 49 year lease documented
- Registered land (full completed registration)

# House Details

- 1 comfortable living room
- 3 bedrooms ensuite (shower, toilet & sink)
- 1 separate guest restroom (toilet & sink)
- 1 kitchen with separate storageroom
- 1 porch with premium frontdoor and locks
- Plot is fenched with a block wall and iron rolling gate. In front of the house is parking space.
- Electricity and water is connected to the grid. A polytank is placed on the rooftop as backup.
- All rooms have electricity and tv connection and wires to possibly place an airco unit.
- All windows have mosquitoes windowscreens
- and iron window security bars.
- Premium ceiling in rooms